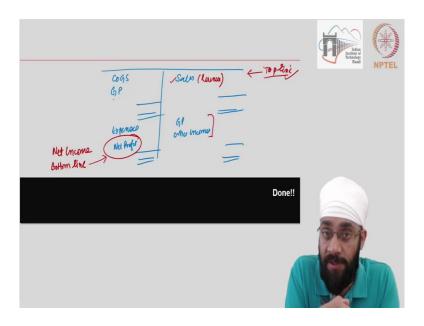

(Refer Slide Time: 08:17)

Let me go to the next slide. When you prepare an income statement or profit and loss account; you have sales here and you have your cost of goods sold and then you have your gross profit. This is the first section and you have all the direct expenses, etc. taken care of. Then, you have all the rest of expenses and then you have your net profit and the total. You have gross profit here and you have other incomes here.

So, what I just said is, this is called net income, this is also called the bottom line. Not the English language meaning of bottom line; but in the world of finance and accounting, the bottom line is the last line in the profit and loss account. This is the profit; what is the bottom line of the business? That is the net profit and this is the top line; because, this is what is going to result in the bottom line, sales, the revenue made during the year.

So, there you go, I have introduced you to two new terms; top line and the bottom line. Sales are top line, they are also called revenue. And then, you could think about sales plus all of this as revenue and so on. But if you think about the top line, you are talking about sales of the company.