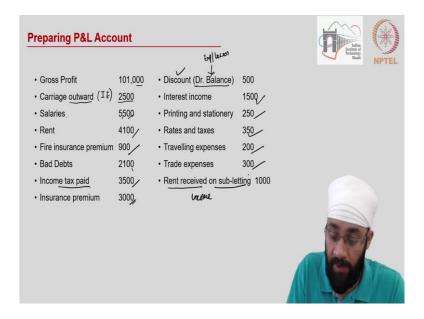

(Refer Slide Time: 00:38)

| Pro  | ofit & Loss Account                      | Dr. Amount | Particulars      | [          | Indian In |
|------|------------------------------------------|------------|------------------|------------|--------------------------------------------------------------------------------------------------------------------------------------------------------------------------------------------------------------------------------------------------------------------------------------------------------------------------------------------------------------------------------------------------------------------------------------------------------------------------------------------------------------------------------------------------------------------------------------------------------------------------------------------------------------------------------------------------------------------------------------------------------------------------------------------------------------------------------------------------------------------------------------------------------------------------------------------------------------------------------------------------------------------------------------------------------------------------------------------------------------------------------------------------------------------------------------------------------------------------------------------------------------------------------------------------------------------------------------------------------------------------------------------------------------------------------------------------------------------------------------------------------------------------------------------------------------------------------------------------------------------------------------------------------------------------------------------------------------------------------------------------------------------------------------------------------------------------------------------------------------------------------------------------------------------------------------------------------------------------------------------------------------------------------------------------------------------------------------------------------------------------------|
|      | Particulars                              |            |                  | Cr. Amount |                                                                                                                                                                                                                                                                                                                                                                                                                                                                                                                                                                                                                                                                                                                                                                                                                                                                                                                                                                                                                                                                                                                                                                                                                                                                                                                                                                                                                                                                                                                                                                                                                                                                                                                                                                                                                                                                                                                                                                                                                                                                                                                                |
|      | Carriage outward                         | 2,500      | Gnoss Prafit bld |            |                                                                                                                                                                                                                                                                                                                                                                                                                                                                                                                                                                                                                                                                                                                                                                                                                                                                                                                                                                                                                                                                                                                                                                                                                                                                                                                                                                                                                                                                                                                                                                                                                                                                                                                                                                                                                                                                                                                                                                                                                                                                                                                                |
|      | Salarics                                 | 5,500      | Unit went Some   | 1800       |                                                                                                                                                                                                                                                                                                                                                                                                                                                                                                                                                                                                                                                                                                                                                                                                                                                                                                                                                                                                                                                                                                                                                                                                                                                                                                                                                                                                                                                                                                                                                                                                                                                                                                                                                                                                                                                                                                                                                                                                                                                                                                                                |
|      | Rent                                     | 4,100      | hent earned      | 1,000      |                                                                                                                                                                                                                                                                                                                                                                                                                                                                                                                                                                                                                                                                                                                                                                                                                                                                                                                                                                                                                                                                                                                                                                                                                                                                                                                                                                                                                                                                                                                                                                                                                                                                                                                                                                                                                                                                                                                                                                                                                                                                                                                                |
|      | fire Anounance Premium                   | 900        |                  |            |                                                                                                                                                                                                                                                                                                                                                                                                                                                                                                                                                                                                                                                                                                                                                                                                                                                                                                                                                                                                                                                                                                                                                                                                                                                                                                                                                                                                                                                                                                                                                                                                                                                                                                                                                                                                                                                                                                                                                                                                                                                                                                                                |
|      | Bad Dubts                                | 2,100      |                  |            |                                                                                                                                                                                                                                                                                                                                                                                                                                                                                                                                                                                                                                                                                                                                                                                                                                                                                                                                                                                                                                                                                                                                                                                                                                                                                                                                                                                                                                                                                                                                                                                                                                                                                                                                                                                                                                                                                                                                                                                                                                                                                                                                |
|      | mousance gramiem                         | 3,080      |                  |            |                                                                                                                                                                                                                                                                                                                                                                                                                                                                                                                                                                                                                                                                                                                                                                                                                                                                                                                                                                                                                                                                                                                                                                                                                                                                                                                                                                                                                                                                                                                                                                                                                                                                                                                                                                                                                                                                                                                                                                                                                                                                                                                                |
|      | Discount allowed                         | ₹.         |                  |            |                                                                                                                                                                                                                                                                                                                                                                                                                                                                                                                                                                                                                                                                                                                                                                                                                                                                                                                                                                                                                                                                                                                                                                                                                                                                                                                                                                                                                                                                                                                                                                                                                                                                                                                                                                                                                                                                                                                                                                                                                                                                                                                                |
|      | Primbing KStalionary                     | 200        |                  |            |                                                                                                                                                                                                                                                                                                                                                                                                                                                                                                                                                                                                                                                                                                                                                                                                                                                                                                                                                                                                                                                                                                                                                                                                                                                                                                                                                                                                                                                                                                                                                                                                                                                                                                                                                                                                                                                                                                                                                                                                                                                                                                                                |
|      | Rates KTaxes                             | 350        |                  |            |                                                                                                                                                                                                                                                                                                                                                                                                                                                                                                                                                                                                                                                                                                                                                                                                                                                                                                                                                                                                                                                                                                                                                                                                                                                                                                                                                                                                                                                                                                                                                                                                                                                                                                                                                                                                                                                                                                                                                                                                                                                                                                                                |
|      | Travelly exp                             | 200        |                  |            |                                                                                                                                                                                                                                                                                                                                                                                                                                                                                                                                                                                                                                                                                                                                                                                                                                                                                                                                                                                                                                                                                                                                                                                                                                                                                                                                                                                                                                                                                                                                                                                                                                                                                                                                                                                                                                                                                                                                                                                                                                                                                                                                |
|      | made exp                                 | 300        |                  |            |                                                                                                                                                                                                                                                                                                                                                                                                                                                                                                                                                                                                                                                                                                                                                                                                                                                                                                                                                                                                                                                                                                                                                                                                                                                                                                                                                                                                                                                                                                                                                                                                                                                                                                                                                                                                                                                                                                                                                                                                                                                                                                                                |
|      | anone income tax                         | 3,500      |                  |            |                                                                                                                                                                                                                                                                                                                                                                                                                                                                                                                                                                                                                                                                                                                                                                                                                                                                                                                                                                                                                                                                                                                                                                                                                                                                                                                                                                                                                                                                                                                                                                                                                                                                                                                                                                                                                                                                                                                                                                                                                                                                                                                                |
| Net  | mome tax  My Profit cld  (balenay figen) | 80,300     |                  |            |                                                                                                                                                                                                                                                                                                                                                                                                                                                                                                                                                                                                                                                                                                                                                                                                                                                                                                                                                                                                                                                                                                                                                                                                                                                                                                                                                                                                                                                                                                                                                                                                                                                                                                                                                                                                                                                                                                                                                                                                                                                                                                                                |
| 1 80 | (balenay figure)                         | 103500     |                  | 103500     |                                                                                                                                                                                                                                                                                                                                                                                                                                                                                                                                                                                                                                                                                                                                                                                                                                                                                                                                                                                                                                                                                                                                                                                                                                                                                                                                                                                                                                                                                                                                                                                                                                                                                                                                                                                                                                                                                                                                                                                                                                                                                                                                |
|      |                                          | -          |                  |            |                                                                                                                                                                                                                                                                                                                                                                                                                                                                                                                                                                                                                                                                                                                                                                                                                                                                                                                                                                                                                                                                                                                                                                                                                                                                                                                                                                                                                                                                                                                                                                                                                                                                                                                                                                                                                                                                                                                                                                                                                                                                                                                                |

So, we are going to look at each item, discuss that and then bring it to the profit and loss account on the appropriate side, depending upon whether it is an expense or an income. The first item is gross profit; the gross profit is calculated in the first section of the profit and loss account. Let us say the first section was prepared as the trading account; we found the gross profit equal to 101,000. So, in the profit and loss account, we write gross profit brought down. We are just beginning; you have to assume that the trading account was prepared just before this. So, 101,000 is the gross profit. Then you have carriage outward. The word outward refers to the direction of the goods. Goods are going out of the business; meaning you did some sales and now you are giving a free home delivery to the customer. You are spending on transportation practically. So, this amount is an expense and this amount, this item is also an indirect expense for you. You will show this on the debit side in the profit and loss account. Carriage outward 2,500. So, let me write it here, 2,500; salaries are 5,500, we are assuming that these are also indirect expenses, 5,500 these are salaries. You have rent 4,100, again assuming this is an indirect expense, you pay rent. Fire insurance premium 900: this is the amount you pay every year to avail this benefit of fire insurance cover, fire insurance premium. Then, you have bad debts which are a loss; we show this in the profit and loss account as well, 2,100 bad debts. Income tax paid is 3,500; income tax is a mandatory expense; you have to pay it on the profit. Typically, you write it at the bottom, because the income tax amount is calculated based upon the profit that you earn during the year.

However, we have been given this amount right away. So, I am just going to write it at the bottom here. Then, you have another insurance 3,000, another type of insurance premium. This is not the personal life insurance premium of the owners of the business; the entity principle, the very first principle of accounting, says that owners are separate from the business. So, all these insurances being paid are not individuals' insurance; these are insurances for the purpose of business. You may very well pay the employees insurance, which can be part of the employee welfare expenses. The salary package that is offered to the employees that is a different kind of expense if you are paying medical insurance. But still companies do not offer life insurance to their employees; they only offer the medical, the health insurance cover basically. Insurance premium 3,000 is done. Then, you have a discount debit balance, we know only expenses and losses have the debit balance. So, this is an expense, discount is kind of a promotional expense; you are asking people to buy from you and you offer them discounts or pay you earlier and then, you offer them a discount. So, this is going to go to the debit side 500; this is a discount allowed to customers. Then you have interest income; this is an income that will go to the credit side, this is non-operating income 1500. This income is added to the total money that we have earned during the year. Printing and stationery 250. So, 250 printing and stationery, rates and taxes 350; traveling expenses 200, and then you have trade expenses, the amount is 300. Finally, you have rent received. When you are receiving it, this is clearly an income and you are subletting your building or something: 1000, this is an income. This is a non-operating income, you did not set up the business to rent out the buildings, this is a side income, this is an additional income, this is a non-operating income; not primary to the functioning of the business, this is not for which business was started.

The total income and total expenses you have everything on the sheet, and now all you need to do is, sum these things up and the total comes out to be 103,500; this is the total money that you have, out of which you are going to spend on a list of expenses. The list of expenses has been provided to us as well. The balancing figure is going to be our net profit; net profit carried down and this is a balancing figure. When you do this total, this total and take it out from 103500; the profit amount comes out to be 80300, there you go. This is how you prepare a profit and loss account.